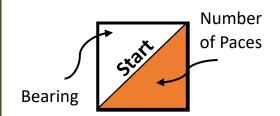

## **Instructions**

- 1. Select a word or create your own from using the letters found in Orienteering Worksheet 1.
- 2. Go to a Start Point either orange, yellow or green...
- 3. Work out how to get to the letters using the correct bearing and number of spaces.
- 4. Test your route out on someone else to see if they can guess your word.